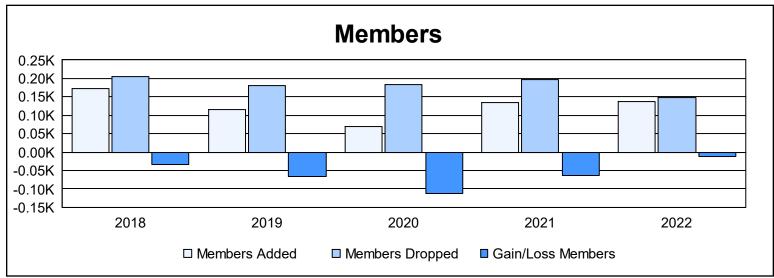

DISTRICT LC 1 As of June 2022 Cumulative

| Year      | New<br>Clubs | Dropped<br>Clubs | Gain/<br>Loss<br>Clubs | New<br>Members | Charter<br>Members | Reinstate<br>Members | Transfer<br>Members | Total<br>Member<br>Added | Total<br>Members<br>Dropped | Gain/<br>Loss<br>Members |
|-----------|--------------|------------------|------------------------|----------------|--------------------|----------------------|---------------------|--------------------------|-----------------------------|--------------------------|
| 2017-2018 | 1            | 3                | -2                     | 133            | 30                 | 2                    | 8                   | 173                      | 206                         | -33                      |
| 2018-2019 | 1            | 4                | -3                     | 81             | 24                 | 5                    | 5                   | 115                      | 180                         | -65                      |
| 2019-2020 | 0            | 3                | -3                     | 43             | 9                  | 6                    | 12                  | 70                       | 183                         | -113                     |
| 2020-2021 | 2            | 2                | 0                      | 51             | 71                 | 8                    | 4                   | 134                      | 198                         | -64                      |
| 2021-2022 | 1            | 2                | -1                     | 92             | 33                 | 4                    | 7                   | 136                      | 149                         | -13                      |
| Average   | 1            | 3                | -2                     | 80             | 33                 | 5                    | 7                   | 126                      | 183                         | -58                      |