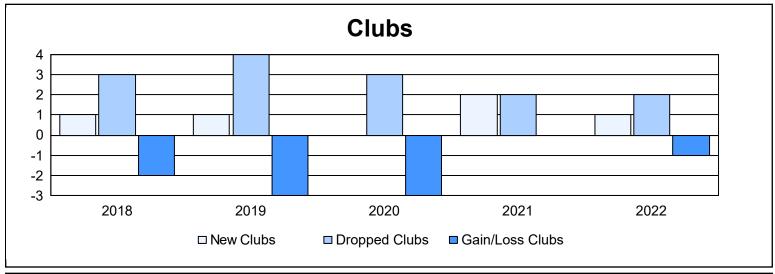

DISTRICT LC 1 As of June 2022 Cumulative

| Year      | New<br>Clubs | Dropped<br>Clubs | Gain/<br>Loss<br>Clubs | New<br>Members | Charter<br>Members | Reinstate<br>Members | Transfer<br>Members | Total<br>Member<br>Added | Total<br>Members<br>Dropped | Gain/<br>Loss<br>Members |
|-----------|--------------|------------------|------------------------|----------------|--------------------|----------------------|---------------------|--------------------------|-----------------------------|--------------------------|
| 2017-2018 | 1            | 3                | -2                     | 133            | 30                 | 2                    | 8                   | 173                      | 206                         | -33                      |
| 2018-2019 | 1            | 4                | -3                     | 81             | 24                 | 5                    | 5                   | 115                      | 180                         | -65                      |
| 2019-2020 | 0            | 3                | -3                     | 43             | 9                  | 6                    | 12                  | 70                       | 183                         | -113                     |
| 2020-2021 | 2            | 2                | 0                      | 51             | 71                 | 8                    | 4                   | 134                      | 198                         | -64                      |
| 2021-2022 | 1            | 2                | -1                     | 92             | 33                 | 4                    | 7                   | 136                      | 149                         | -13                      |
| Average   | 1            | 3                | -2                     | 80             | 33                 | 5                    | 7                   | 126                      | 183                         | -58                      |